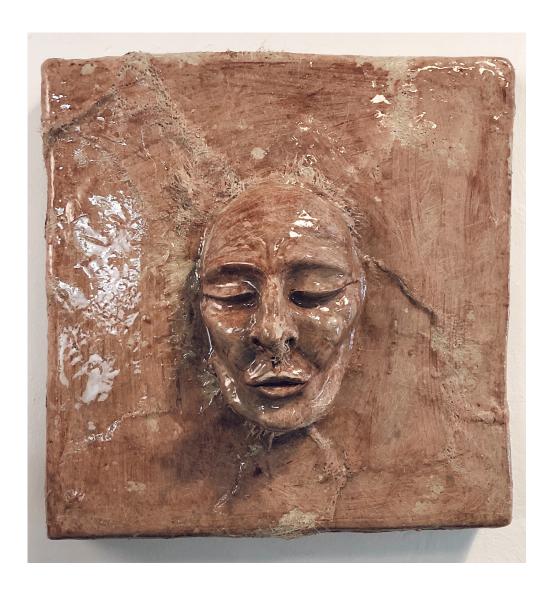

"Avaricia" from PECADORES series 50 cm plasterboard and epoxi resin

"Pecado original" from PECADORES series 100 cm poliestirene and epoxi resin

"Autoretrato"
200x180
Mixed media on canvas

"Alexitimia" 90x60 Fiber glass and poliester resin