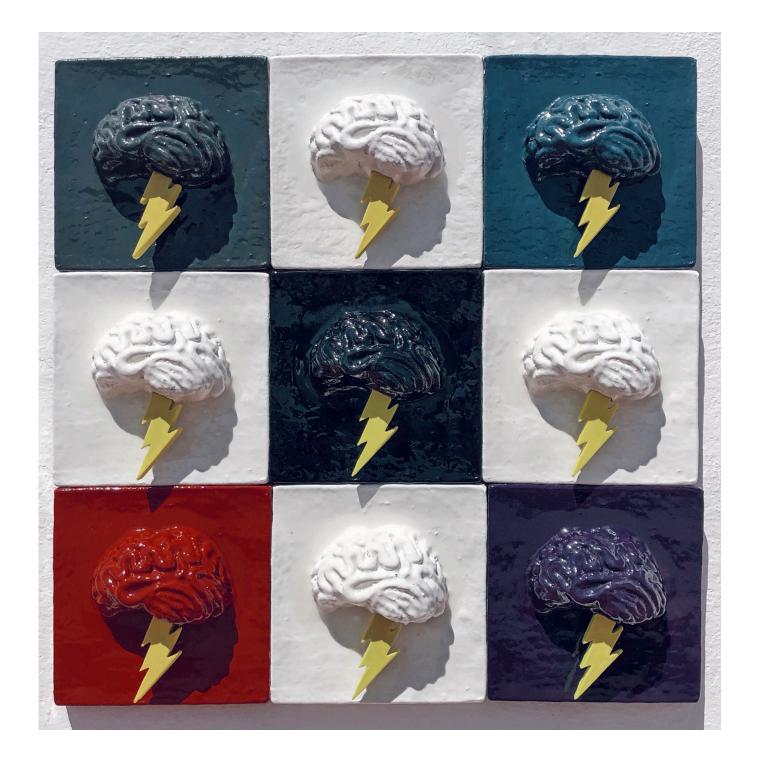

## DIDI DE DIEGO

SELECTED ART WORKS

"Madame Oud" 140x140 Mixed media on canvas

"Brainstorming"
90x90
Fiber glass and poliester resin

"Soberbia" from PECADORES series 50 cm plasterboard and epoxi resin

"Ira" from PECADORES series 50 cm plasterboard and epoxi resin