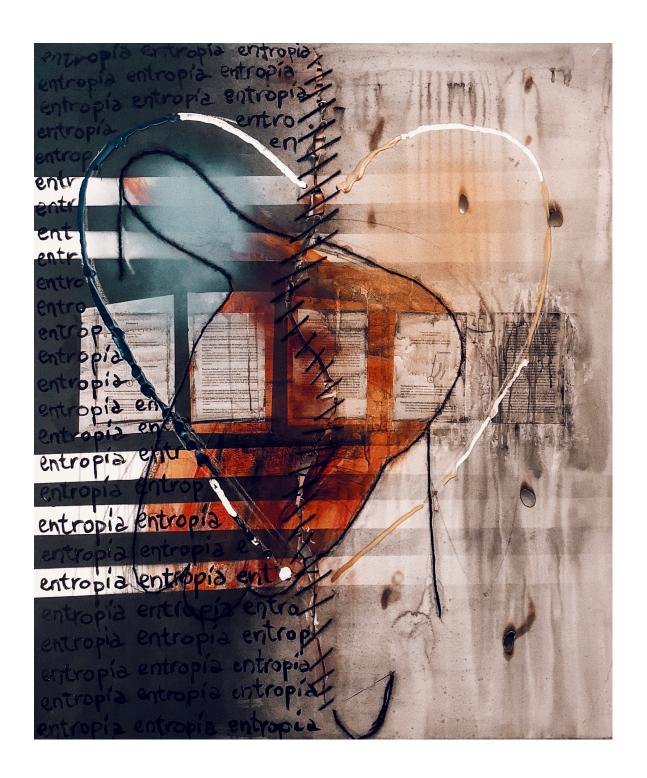

"Paula" 90x60 Mixed media on canvas "Amado" 90x60 Mixed media on canvas

"Entropia" 100x70 Mixed media on canvas "Misericordia" 50x50 Fiber glass and acrilic resin