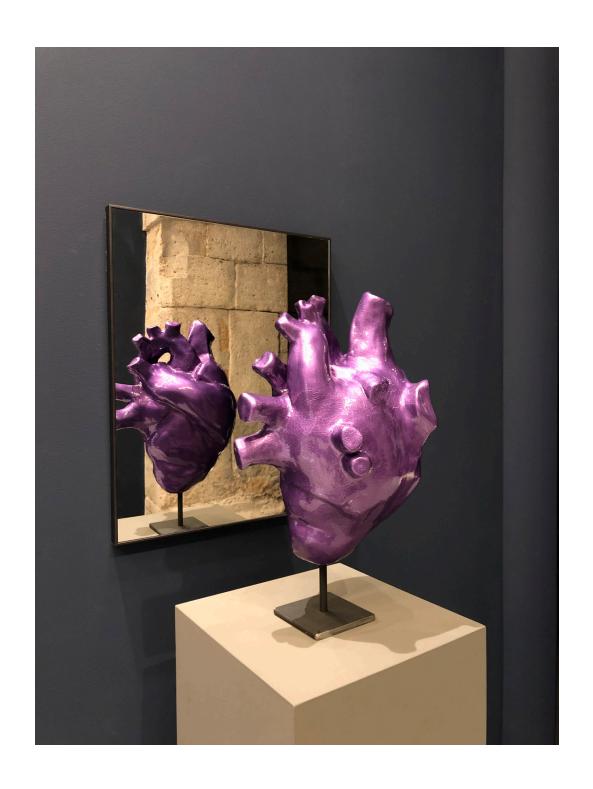

"Avaricia" from PECADORES series 50 cm plasterboard and epoxi resin

"Pecado original" from PECADORES series 100 cm poliestirene and epoxi resin

"Autoretrato"
200x180
Mixed media on canvas

"Alexitimia" 90x60 Fiber glass and poliester resin