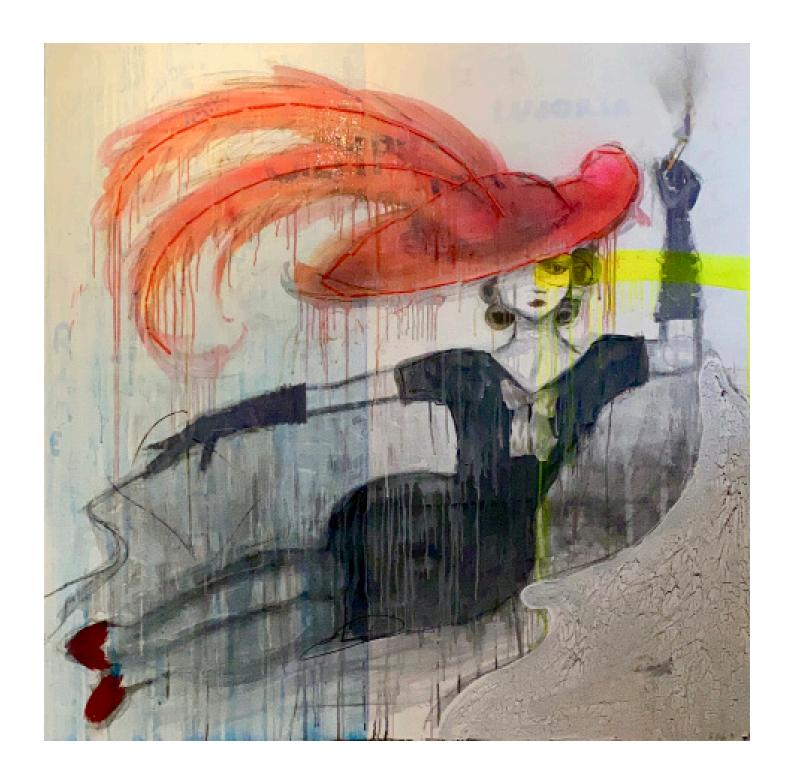

## DIDI DE DIEGO

SELECTED ART WORKS

"Madame Oud" 140x140 Mixed media on canvas

"Brainstorming"
90x90
Fiber glass and poliester resin

"Soberbia" from PECADORES series 50 cm plasterboard and epoxi resin

"Ira" from PECADORES series 50 cm plasterboard and epoxi resin